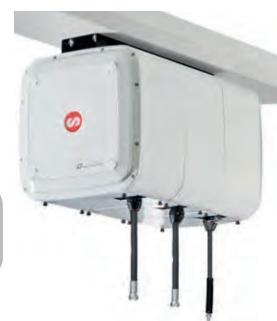

## 506EC Series: Enclosed Hose Reel

SAMSON 506EC overhead reels provide a clean appearance for multiple-reel banks enclosed in a steel metal cabinet. They combine a unique appearance and superior performance to meet the demands of your shop.

506EC Enclosed hose reel with hose capacity up to 50' x 1/2" hose various colors available.