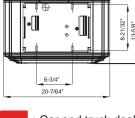

## Hose reels are designed to fit reel enclosures; order mounting brackets, side panels and end panel kits separately.

**One steel frame piece** For increased durability

Wide mouth outlet design Avoids hose jamming

Hose reels include a 30" inlet hose and ball stop