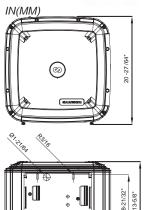

## Hose reels are designed to fit reel enclosures; order mounting brackets, side panels and end panel kits separately.

**One steel frame piece** For increased durability

Wide mouth outlet design Avoids hose jamming

Hose reels include a 30" inlet hose and ball stop